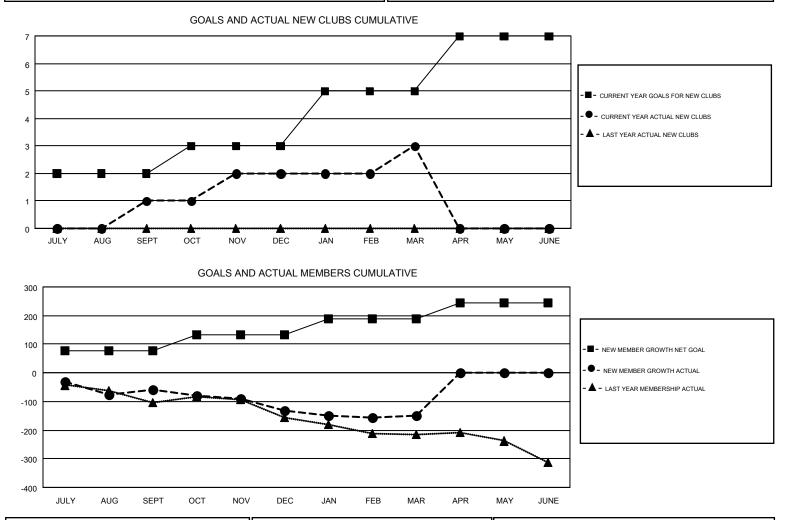

#### GMT: THOMAS MATNEY

| GMT       | CA    | 1 |
|-----------|-------|---|
| · · · · · | · · · | - |

| Clubs                 |               |           |                       | Members       |                                                                |                                                              |                                                    |  |
|-----------------------|---------------|-----------|-----------------------|---------------|----------------------------------------------------------------|--------------------------------------------------------------|----------------------------------------------------|--|
| RESULTS FOR 2016-2017 |               |           | RESULTS FOR 2016-2017 |               |                                                                |                                                              |                                                    |  |
| QUARTER               | NEW CLUB GOAL | NEW CLUBS | DROPPED CLUBS         | QUARTER       | NEW MEMBER GROWTH<br>NET GOAL (not reinstated<br>or transfers) | NEW MEMBER<br>GROWTH ACTUAL (not<br>reinstated or transfers) | DROPPED<br>MEMBERS ACTUAL<br>(including transfers) |  |
| JULY/AUG/SEPT         | 2             | 1         | 2                     | JULY/AUG/SEPT | 76                                                             | 153                                                          | 212                                                |  |
| OCT/NOV/DEC           | 1             | 1         | 1                     | OCT/NOV/DEC   | 57                                                             | 89                                                           | 161                                                |  |
| JAN/FEB/MAR           | 2             | 1         | 1                     | JAN/FEB/MAR   | 56                                                             | 116                                                          | 135                                                |  |
| APR/MAY/JUNE          | 2             | 0         | 0                     | APR/MAY/JUNE  | 54                                                             | 0                                                            | 0                                                  |  |